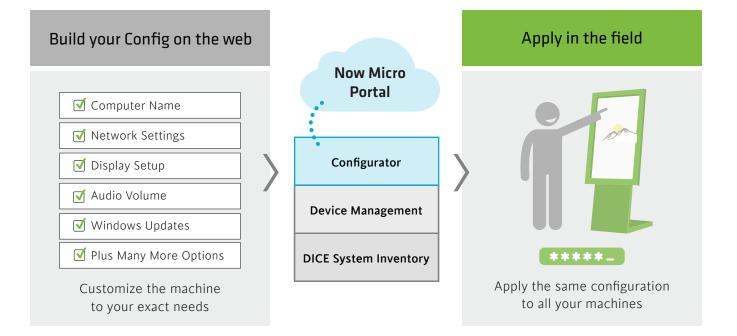

## **Easy System Configuration Automation**

Using Now Micro Configurator allows customers to apply first version configurations from the cloud, making for a more flexible and nimble field deployment process. This service was developed to address common customer pain points when deploying systems in the field

#### Solution

- × Customization takes too long
- × Manual configuration at deployment time is error-prone
- Baking all your system settings and configuration into an image results in long rebuild cycles
- ✓ Use our collection of common deployment configuration options to customize the machine to have the exact out of box experience you desire
- Moves customization to the appropriate state of the process (kitting or deployment) and automates it
- Allows you to create and test configs on your schedule
- Spend time and effort on the value added portions you do best
- Apply the same configuration to all your machines with a simple six digit code